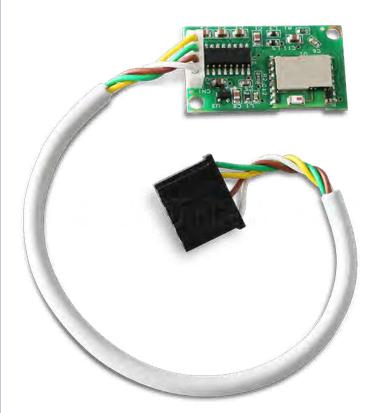

## Blootooth interface series AS-BTI

For simpel, wireless data exchange between laptop or PDA and weight indicator.

## **Properties**

- for i.a. updating databases, memory reading, orders sending, data receiving, checking configuration, etc.
- Bluetooth version 3.0 +EDR, class 2
- max. distance indicator to laptop or PDA: 10 meter
- transfer speed up to 560 kbps
- supported Bluetooth profiles: Serial Port Profile (SPP)
- for mounting in the indicator's housing
- Antenna: integrated on pcb
- Note: available only as an option when ordering a weight indicator
- suitable for weight indicators HP / HPR-Ultra, VPI-Ultra en ISCI. These indicators are equipped with a communication protocol which enables the exchange of data like weight, functions and database settings.