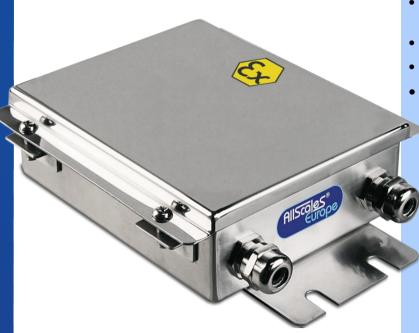

## Junctionbox

## Type AD-RX

Screwed connections and signal adjustment trimmers for quick connection of 2 up to and including 4 load cells, for an accurate and reliable connection.

## **Properties**

- Designed and made according to the EN60079-0, EN60079-11, EN61241-0 und EN61241-1 Normen
- stainless steel box, protection class IP66
- electronic board connection for 4 load cells
- **Optional** ATEX parameters:

Uo = Ui = 24 VdcIo = Ii = 174 mACo = Ci = 0 mFLo = Li = 0 mH

Uo = Ui = 12 Vdc lo = li = 3.33 ACo = Ci = 0 mFLo = Li = 0 mH

| Туре                  | AD-RX4            |
|-----------------------|-------------------|
| dimensions            | 190 x 130 x 45 mm |
| grommets              | 4                 |
| attachable load cells | 4                 |