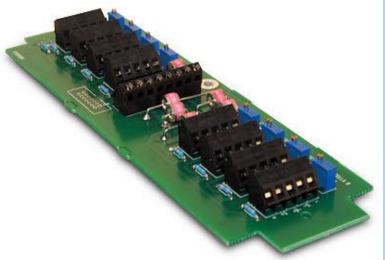

## Junction & Equalisation card

## type AP8-OB

Screwed connections and signal adjustment trimmers for quick connection of 2 up to and including 8 load cells, for an accurate and reliable connection; supplied with Surge Arresters against electrical discharges and disturbances

## **Properties**

- connection for 2, 3, 4, 6 or 8 load cells
- maximum input voltage: 24 Vdc
- maximum input current: 700 mA
- maximum input load cell signal: 1000 mV
- temperature effect: 50 ppm/°C
- surge arresters in the 6 and 8 channel versions, against electrical discharges and disturbances
- dimensions I x b 213 x 70