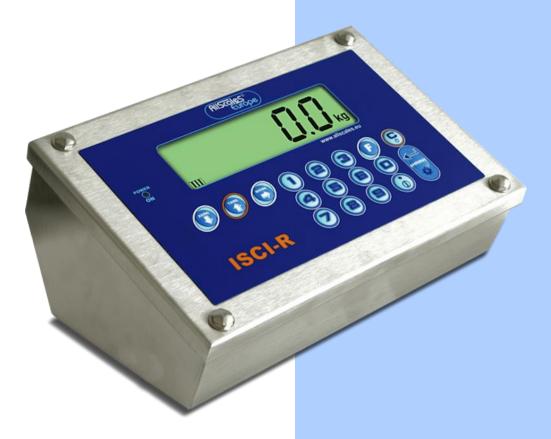

## model ISCI-R Weighing indicator

## General data

- **CE** verified
- water protected, flat keyboard with 17 keys
- clearly readable, backlit LCD display, 25 mm height
- stainless steel housing, protection class IP68, dim. 260 x 175 x 130 mm (w x h x d)
- incl. adjustable wall mounting bracket / table stand
- 24-bit A/D-converter, 4-channel
- display resolution up to 10000e or multirange 3 x 3000e (CE approved)
- internal rechargeable battery (60 h operation time with one 350  $\Omega$  load cell)
- number of connectable load cells: 8 (350  $\Omega$ ) / 16  $(700 \Omega)$
- nett/gross indication in kg or lb
- cumulative weighing, recipe weighing, percentage determination, piece counting, in-/out trucks, hold function, peek value
- network function up to 4 indicators
- 2x RS-232/C port