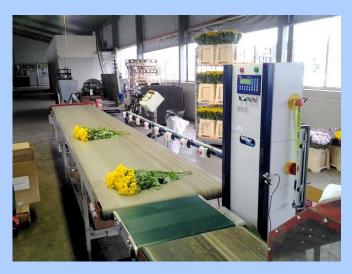

## AllScales® Flower check

Flower weighing system for 100% weight check on your flower bunches. If a bunch weighs too little or too much a LED-lamp above the bunch concerned will light up; the lighted LED will follow the bunch until the end of the conveyor.

## **Properties**

- compact, reliable and accurate checkweigher
- special application for weighing flower bunches with approx. 70 cm length and 25 cm width; the bunches are weighed broadwise
- frame construction in painted steel
- equipped with 1 weighing belt 400x500 mm
- clearly readable backlit graphic display
- easy operation; equipped with 25-key keypad
- equipped with emergency stop and start/restart button
- static or dynamic weighing by non stop conveyor belt
- capacity 5 kg, division 5 g
- max. number of weighinhs approx. 40 a minute
- check function with easy settable upper and lower limits
- dynamic weigh limits through automatic calculation of the average weight of x-number of bunches
- statistics; memory for 1000 articles, with programmable alphanumeric description, density, limits, tare
- incorporated real-time clock
- equipped with 2x RS232/C interface for connecting printer, 1x RS485
- digital filters against vibration, airflow, vibrations, etc.
- power 230 V / 50 Hz
- equipped with indication LEDs above the conveyor belt; qty 8, 16, or 24 LEDs
- available length from 3 up to 8 meter