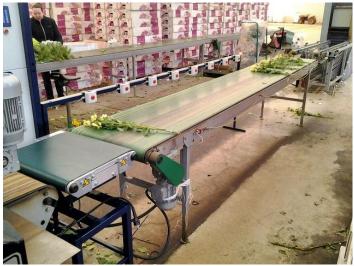

## AllScales® Flower check

Flower weighing system for 100% weight check on your flower bunches. If a bunch weighs too little or too much a LED-lamp above the bunch concerned will light up; the lighted LED will follow the bunch until the end of the conveyor.

## **Properties**

- compact, reliable and accurate checkweigher
- special application for weighing flower bunches with approx. 70 cm length and 25 cm width; the bunches are weighed broadwise
- frame construction in painted steel
- equipped with 1 weighing belt 400x500 mm
- clearly readable backlit graphic display
- easy operation; equipped with 25-key keypad
- equipped with emergency stop and start/restart button
- static or dynamic weighing by non stop conveyor belt
- capacity 5 kg, division 5 g
- max. number of weighinhs approx. 40 a minute
- check function with easy settable upper and lower limits
- dynamic weigh limits through automatic calculation of the average weight of x-number of bunches
- statistics; memory for 1000 articles, with programmable alphanumeric description, density, limits, tare
- incorporated real-time clock
- equipped with 2x RS232/C interface for connecting printer, 1x RS485
- digital filters against vibration, airflow, vibrations, etc.
- power 230 V / 50 Hz
- equipped with indication LEDs above the conveyor belt; qty 8, 16, or 24 LEDs
- available length from 3 up to 8 meter