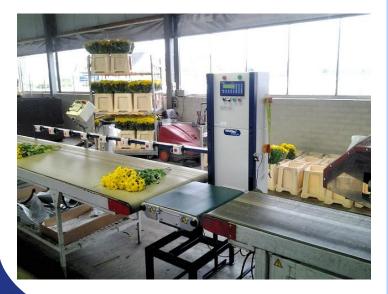

## AllScales® Flower check

Flower weighing system for 100% weight check on your flower bunches. If a bunch weighs too little or too much a LED-lamp above the bunch concerned will light up; the lighted LED will follow the bunch until the end of the conveyor.

## **Properties**

- compact, reliable and accurate checkweigher
- special application for weighing flower bunches with approx. 70 cm length and 25 cm width; the bunches are weighed broadwise
- frame construction in painted steel
- equipped with 1 weighing belt 400x500 mm
- clearly readable backlit graphic display
- easy operation; equipped with 25-key keypad
- equipped with emergency stop and start/restart button
- static or dynamic weighing by non stop conveyor belt
- capacity 5 kg, division 5 g
- max. number of weighinhs approx. 40 a minute
- check function with easy settable upper and lower limits
- dynamic weigh limits through automatic calculation of the average weight of x-number of bunches
- statistics; memory for 1000 articles, with programmable alphanumeric description, density, limits, tare
- incorporated real-time clock
- equipped with 2x RS232/C interface for connecting printer, 1x RS485
- digital filters against vibration, airflow, vibrations, etc.
- power 230 V / 50 Hz
- equipped with indication LEDs above the conveyor belt; qty 8, 16, or 24 LEDs
- available length from 3 up to 8 meter