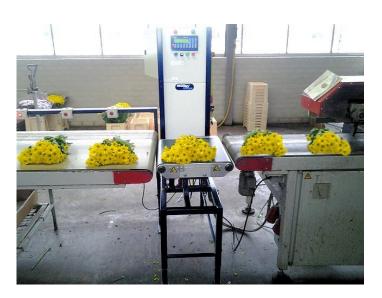

## AllScales® Flower check

Flower weighing system for 100% weight check on your flower bunches. If a bunch weighs too little or too much a LED-lamp above the bunch concerned will light up; the lighted LED will follow the bunch until the end of the conveyor.

## **Properties**

- compact, reliable and accurate checkweigher
- special application for weighing flower bunches with approx. 70 cm length and 25 cm width; the bunches are weighed broadwise
- frame construction in painted steel
- equipped with 1 weighing belt 400x500 mm
- clearly readable backlit graphic display
- easy operation; equipped with 25-key keypad
- equipped with emergency stop and start/restart button
- static or dynamic weighing by non stop conveyor belt
- capacity 5 kg, division 5 g
- max. number of weighinhs approx. 40 a minute
- check function with easy settable upper and lower limits
- dynamic weigh limits through automatic calculation of the average weight of x-number of bunches
- statistics; memory for 1000 articles, with programmable alphanumeric description, density, limits, tare
- incorporated real-time clock
- equipped with 2x RS232/C interface for connecting printer, 1x RS485
- digital filters against vibration, airflow, vibrations, etc.
- power 230 V / 50 Hz
- equipped with indication LEDs above the conveyor belt; qty 8, 16, or 24 LEDs
- available length from 3 up to 8 meter