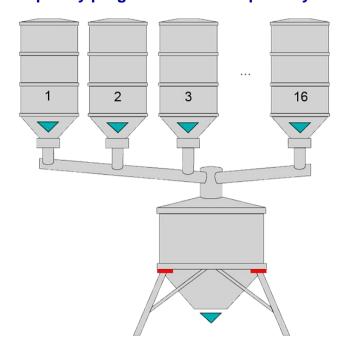

## **Firmware**

**Multi Component Dosing FW-DM** 

Special dosage firmware for automatic dosing and merging of multiple components. Completely programmable ticketprint layouts.

Suitable for automatic dosing and merging of multiple components.

Completely programmable ticketprint layouts.



## Main features

- for automatic multiple components dosage
- check of the tare presence at dosage start; the tare values are programmable for each recipe
- programmable number of repetitions of the dosage cycle; registration of the consumption
- programmable database of 500 formulas with 16 characters description each, target, flight weight and tolerance; speed
- change (approximate and fine), minimum and maximum tare
- dual dosage speed (approximate and fine), managed through output active in constant mode or with bleeding function, with programmable ON/OFF time
- · quick modification of target weight by preset key
- dosage Start / Pause from keyboard or through activation of the inputs
- automatic printing of the dosage data
- automatic recalculation of the formula targets, by enteri