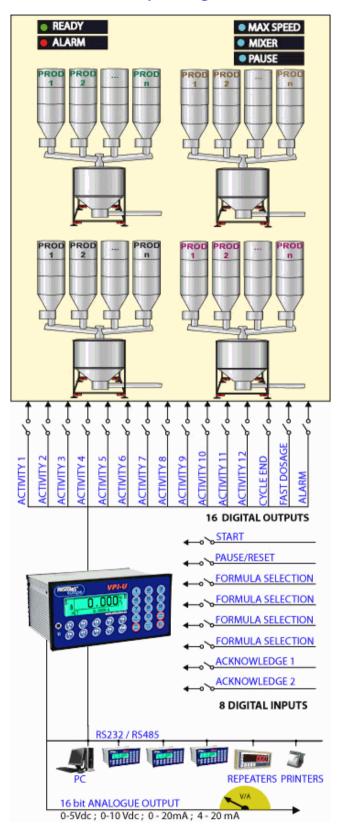

## Main features

- for automatic multiple components dosage
- check of the tare presence at dosage start; the tare values are programmable for each recipe
- programmable number of repetitions of the dosage cycle; registration of the consumption
- programmable database of 500 formulas with 16 characters description each, target, flight weight and tolerance; speed
- change (approximate and fine), minimum and maximum tare
- dual dosage speed (approximate and fine), managed through output active in constant mode or with bleeding function, with programmable ON/OFF time
- · quick modification of target weight by preset key
- dosage Start / Pause from keyboard or through activation of the inputs
- automatic printing of the dosage data
- automatic recalculation of the formula targets, by entering the total weight to be dosed
- storage and printing of the consumptions: consumption of each formula, recipe consumption, dosed general total; printouts quickly recallable from keyboard
- automatic correction of the flight weight, with programmable incidence degree
- tolerance test on the dosed weight, with guided correction through simple messages on the display
- (optional) analog output proportional to the weight or to the dosage speed
- · control of the maximum dosage time and alarm management
- alarm indication in display
- management of the dosage on various scales (up to 4 independent), with automatic scale change during the dosage
- completely programmable printouts, for compatibility with any ASCII printer manageable through the serial port; printing of the dosage data, the recipe, consumption and totals' data
- this firmware applies to our weight indicators of the types HP(R)-Ultra, HP(R)-Touch, VPI-U and VPI-U-Advanced
- · see also the details of the respective weighing indicator